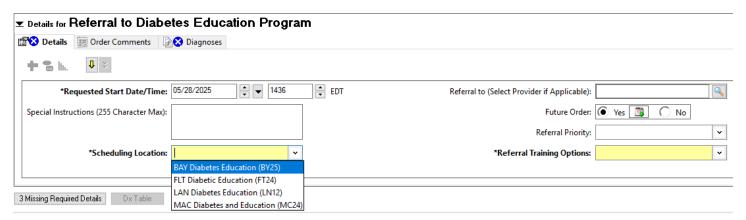

• Immediately, a powerform will pop up. Fill out the form (yellow fields are required). Click the green checkmark in the top left of the box when complete.

Back to the order entry screen, select FLT Diabetic Education (FT24) in the drop down menu.
Select one of the mandatory options in the referral training options (most common DSMT, MNT, or Gestational)