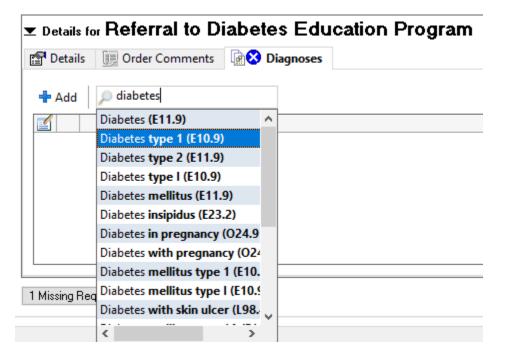

• Lastly, select an appropriate, required diabetes diagnosis and sign the order.