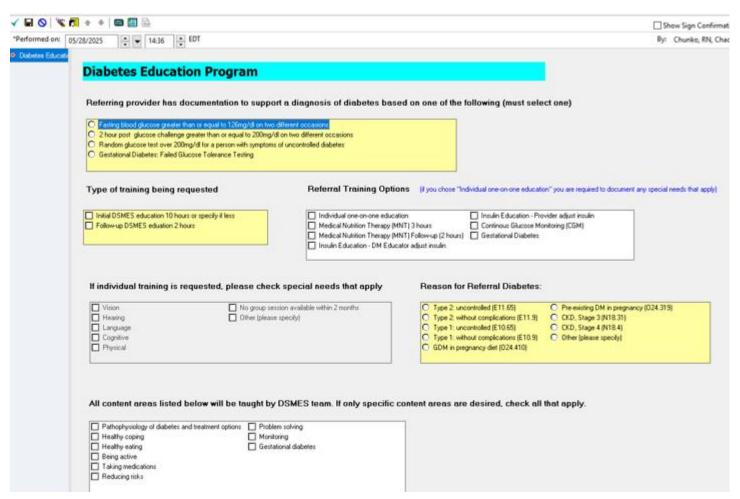

• Immediately, a powerform will pop up. Fill out the form (yellow fields are required). Click the green checkmark in the top left of the box when complete.

Back to the order entry screen, select FLT Diabetic Education (FT24) in the drop down menu.
Select one of the mandatory options in the referral training options (most common DSMT, MNT, or Gestational)